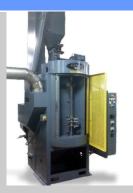

### Gibson 12x44 Spinner Hanger

(2) 5 Hp Direct Drive Blast Wheels
Dual Chambers for Continuous Production
Cast Liners on Chamber Walls
Multiple Indexing
125 lb. Hook Capacity
PLC Programmed \* Safety Strip