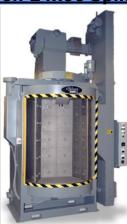

## Gibson 36x72 Spinner Hanger

(2) 10 Hp Direct Drive Blast Wheels
Dual Chambers for Continuous Production
Cast Liners on Chamber Walls
Multiple Indexing
2,000 lb. Hook Capacity
PLC Programmed \* Safety Strip