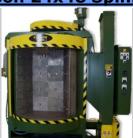

#### Gibson 24x48 Spinner Hanger

(2) 7.5 Hp Direct Drive Blast Wheels
Dual Chambers for Continuous Production
Cast Liners on Chamber Walls
Multiple Indexing
1,500 lb. Hook Capacity
PLC Programmed \* Safety Strip