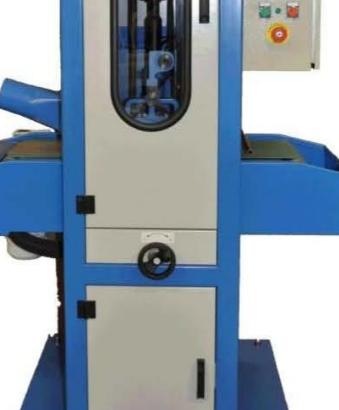

Introducing the **HAMMOND ROTO-FINISH FLAT FINISHER FF-12-1s** machine. An industrial duty through feed finishing machine which can be used wet or dry. It is compliant with European standards and designed to the highest specification. Typical applications include deburring, commercial polishing and "graining" of materials.

- 5.5 Hp Drive Motor
- ½ Hp Conveyor Motor
- 12" x 75" Abrasive Belt
- Variable Speed Conveyor
   5-25 FPM
- 34.5" Work Height
- 1500 SFPM
- 12" x 4" Contact Wheel

- Quick Action Belt Tensioning
- Grooved Contact Wheel
- Dust Collection Scoop
- Manual Height Adjustment
- Main Door Interlock
- · Low Air Pressure Shut Off

- 240 / 460V 3 Phase
- 50 / 60 PSI Air Pressure
- 4" Maximum Component Height
- 5" Minimum Component Length

- Manual Belt Tracking
- Hold Down Rollers
- Large Capacity Fluid Tank with Pump
- Flexible Spray Bar
- In Line Filter System

Size and Weight

Machine Weight: 815 lbs
Machine Dimensions (W x D x H): 37" x 33" x 75"

1600 Douglas Avenue voice: (269) 345-7151 www.hammondroto.com

Kalamazoo, MI 49007 fax: (269) 345-1710 sales@hammondroto.com