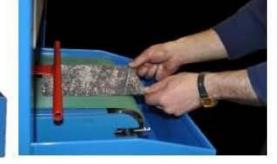

Introducing the **HAMMOND ROTO-FINISH FLAT FINISHER FF-12-1s** machine. An industrial duty through feed finishing machine which can be used wet or dry. It is compliant with European standards and designed to the highest specification. Typical applications include deburring, commercial polishing and "graining" of materials.

- 5.5 Hp Drive Motor
- ½ Hp Conveyor Motor
- 12" x 75" Abrasive Belt
- Variable Speed Conveyor
   5-25 FPM
- 34.5" Work Height
- 1500 SFPM
- 12" x 4" Contact Wheel

- Quick Action Belt Tensioning
- Grooved Contact Wheel
- Dust Collection Scoop
- Manual Height Adjustment
- Main Door Interlock
- · Low Air Pressure Shut Off

- 240 / 460V 3 Phase
- 50 / 60 PSI Air Pressure
- 4" Maximum Component Height
- 5" Minimum Component Length

- Manual Belt Tracking
- Hold Down Rollers
- Large Capacity Fluid Tank with Pump
- Flexible Spray Bar
- In Line Filter System