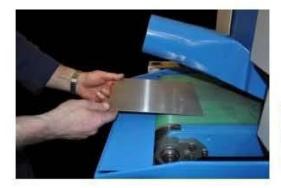

Introducing the **HAMMOND ROTO-FINISH FLAT FINISHER FF-12-1s** machine. An industrial duty through feed finishing machine which can be used wet or dry. It is compliant with European standards and designed to the highest specification. Typical applications include deburring, commercial polishing and "graining" of materials.

- 5.5 Hp Drive Motor
- ½ Hp Conveyor Motor
- 12" x 75" Abrasive Belt
- Variable Speed Conveyor
   5-25 FPM
- 34.5" Work Height
- 1500 SFPM
- 12" x 4" Contact Wheel

- Quick Action Belt Tensioning
- Grooved Contact Wheel
- Dust Collection Scoop
- Manual Height Adjustment
- Main Door Interlock
- · Low Air Pressure Shut Off

- 240 / 460V 3 Phase
- 50 / 60 PSI Air Pressure
- 4" Maximum Component Height
- 5" Minimum Component Length

- Manual Belt Tracking
- Hold Down Rollers
- Large Capacity Fluid Tank with Pump
- Flexible Spray Bar
- In Line Filter System